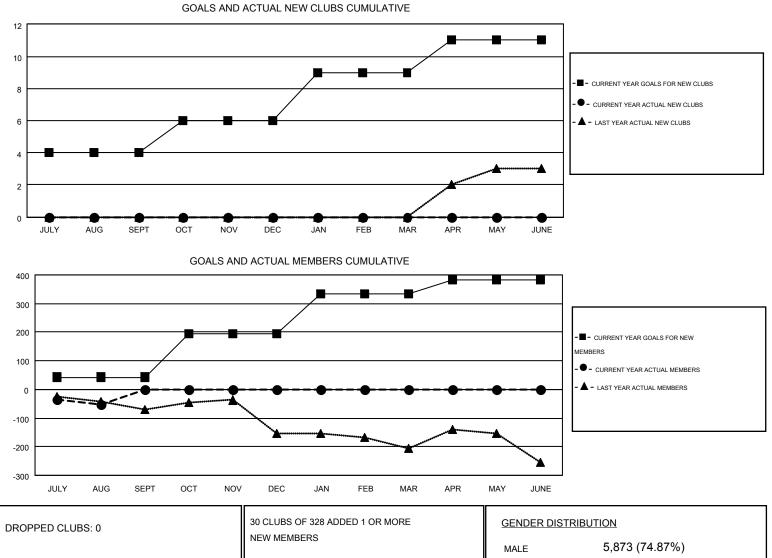

## GMT: DENNIS STEVENSON, JUDY HANKOM

| Clubs                 |                  |           |                  |                  | Members               |                    |                                        |                    |                  |
|-----------------------|------------------|-----------|------------------|------------------|-----------------------|--------------------|----------------------------------------|--------------------|------------------|
| RESULTS FOR 2015-2016 |                  |           |                  |                  | RESULTS FOR 2015-2016 |                    |                                        |                    |                  |
| QUARTER               | NEW CLUB<br>GOAL | NEW CLUBS | DROPPED<br>CLUBS | NET<br>GAIN/LOSS | QUARTER               | NEW MEMBER<br>GOAL | CHARTER AND<br>NEW<br>MEMBERS<br>ADDED | DROPPED<br>MEMBERS | NET<br>GAIN/LOSS |
| JULY/AUG/SEPT         | 4                | 0         | 0                | 0                | JULY/AUG/SEPT         | 43                 | 63                                     | 116                | -53              |
| OCT/NOV/DEC           | 2                | 0         | 0                | 0                | OCT/NOV/DEC           | 153                | 0                                      | 0                  | 0                |
| JAN/FEB/MAR           | 3                | 0         | 0                | 0                | JAN/FEB/MAR           | 137                | 0                                      | 0                  | 0                |
| APR/MAY/JUNE          | 2                | 0         | 0                | 0                | APR/MAY/JUNE          | 50                 | 0                                      | 0                  | 0                |